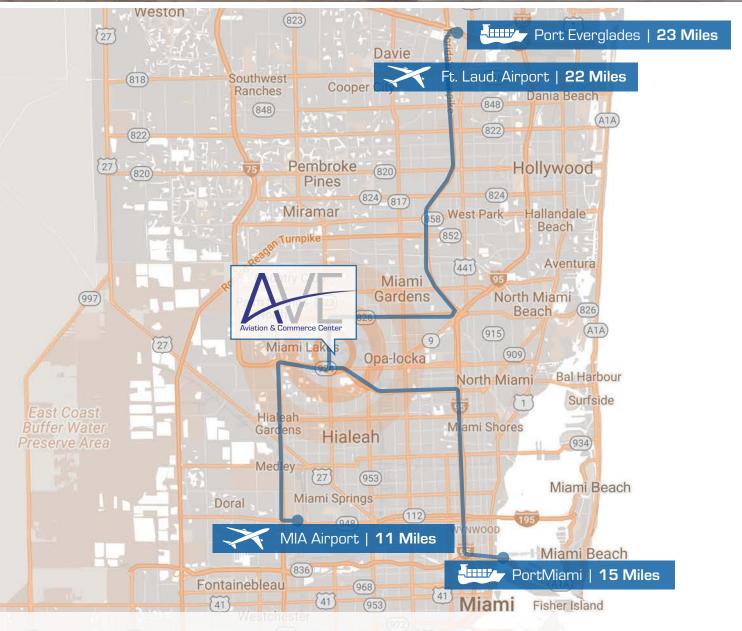

## PROPERTY LOCATION

AVE Aviation & Commerce Center is centrally located on NW 57th Avenue | Red Road and NW 142nd Street, just minutes to I-95, the Palmetto Expressway (SR 826), and the Gratigny Expressway (1-75).

AVE's central location offers many nearby amenities, quick access to major highways, and access to air and sea ports in both Miami-Dade and Broward Counties.

CONTACT: 305 591 3606

Ernesto Casal ecasal@casal.com