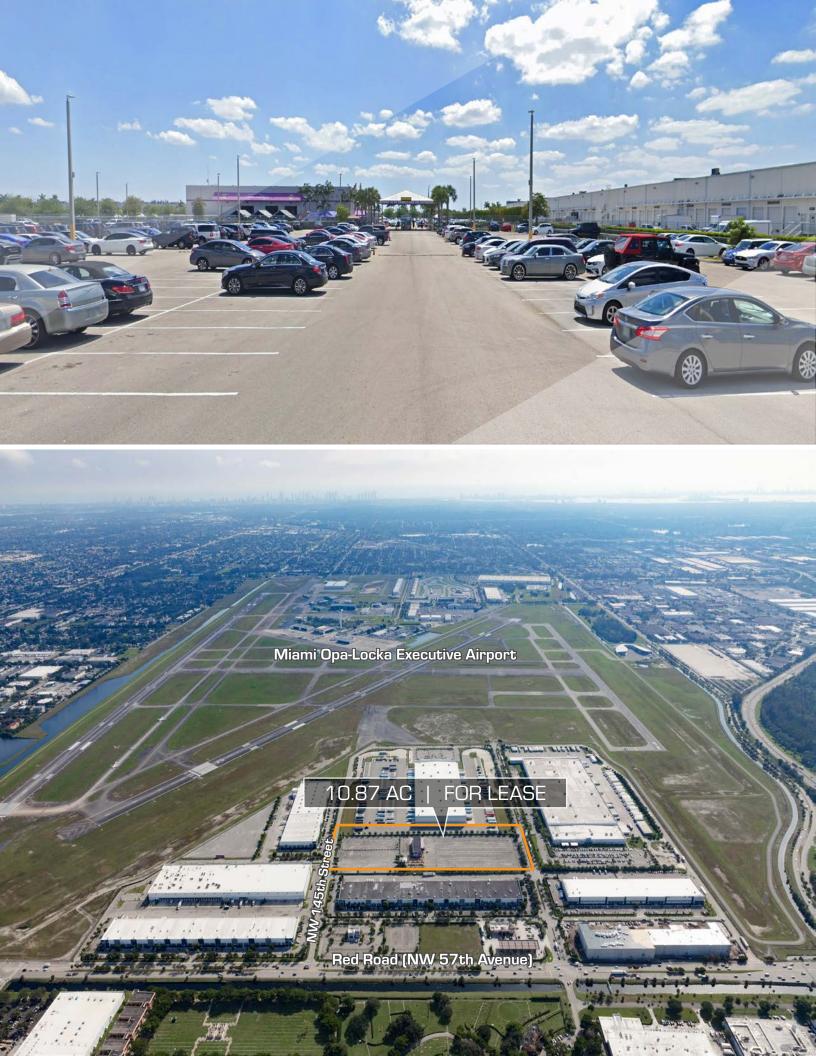

## PROPERTY LOCATION

AVE Aviation & Commerce Center is centrally located on NW 57th Avenue | Red Road and NW 142nd Street, just minutes to I-95, the Palmetto Expressway (SR 826), and the Gratigny Expressway (1-75).

AVE's central location offers many nearby amenities, quick access to major highways, and access to air and sea ports in both Miami-Dade and Broward Counties.

CONTACT: 305 591 3606

Ernesto Casal ecasal@casal.com