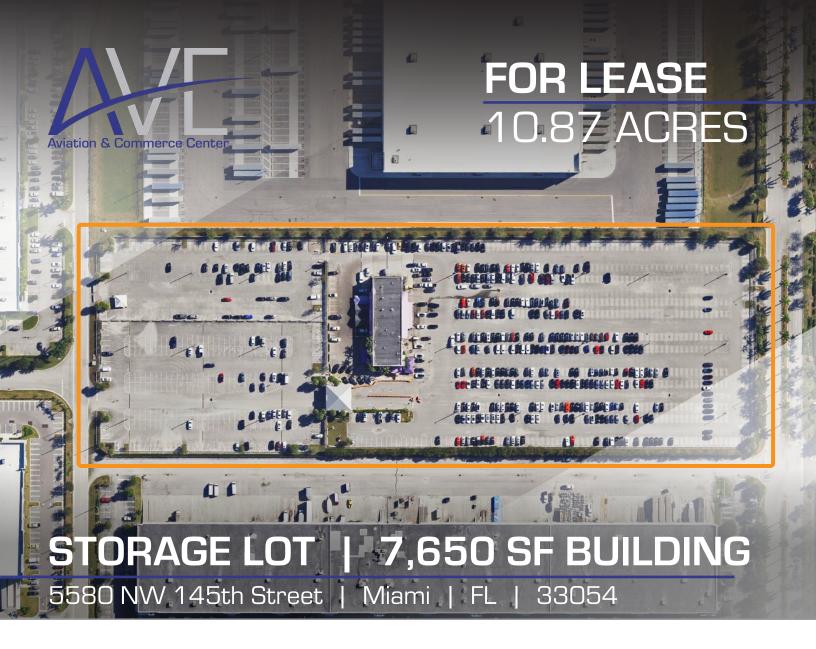

| TOTAL SIZE  | 10.87AC (473,850 SF) |
|-------------|----------------------|
| BUILDING SF | 7,650 SF             |
| ZONING      | GP (Miami-Dade)      |
| PARKING     | 1,125 Parking Spaces |
| LEASE RATE  | Call For Pricing     |