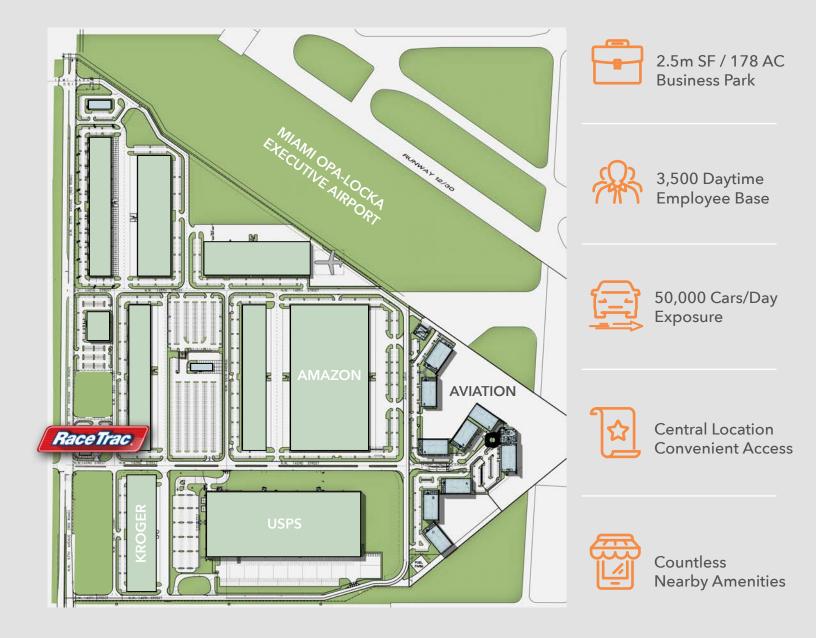

# **AVE AVIATION & COMMERCE CENTER**

AVE Aviation & Commerce Center is a premier master planned 2.5 million square foot, mixed use business park situated on 178 meticulously landscaped acres, located next to the Town of Miami Lakes. AVE is home to quality tenants such as the United States Postal Service, Smart USA Corp, Goodyear, Inc., PWG Florida, Inc., and more. AVE maintains a long-term leasehold interest in the land with a master lease expiration date of April 30, 2084.

# AVE MASTER SITE PLAN

**AVE HIGHLIGHTS** 