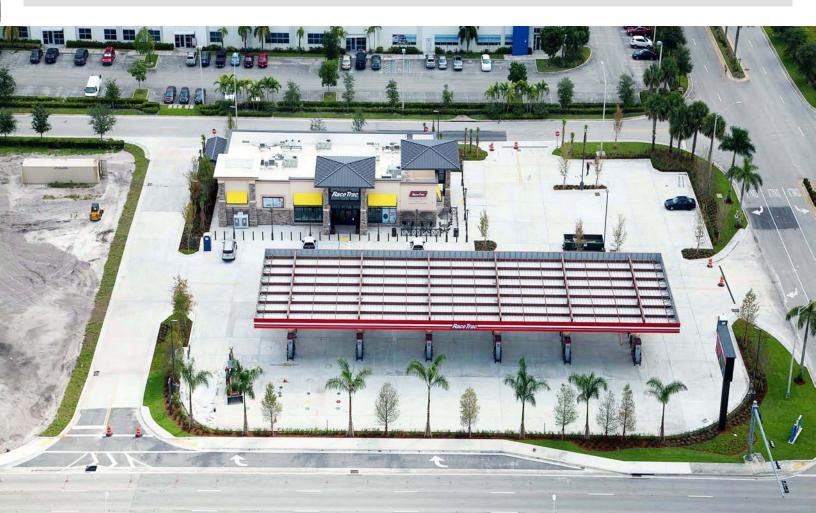

#### **PROPERTY SUMMARY**

Casal Group is pleased to offer this RaceTrac retail net lease offering with superior frontage on NW 57th Avenue | Red Road and a centralized location in Miami, Florida. The property neighbors the busy AVE Aviation & Commerce Center and The Town of Miami Lakes, and is accessed by many other neighboring businesses and residents.

#### **TENANT INFORMATION**

RaceTrac is an American chain of gasoline service stations based in Atlanta, GA. With revenue of \$9.1 billion in 2013, and being named Best Place to Work by the South Florida Business Journal in 2012, RaceTrac has a reputation of treating both it's customers, and employees with the highest standard in the business.