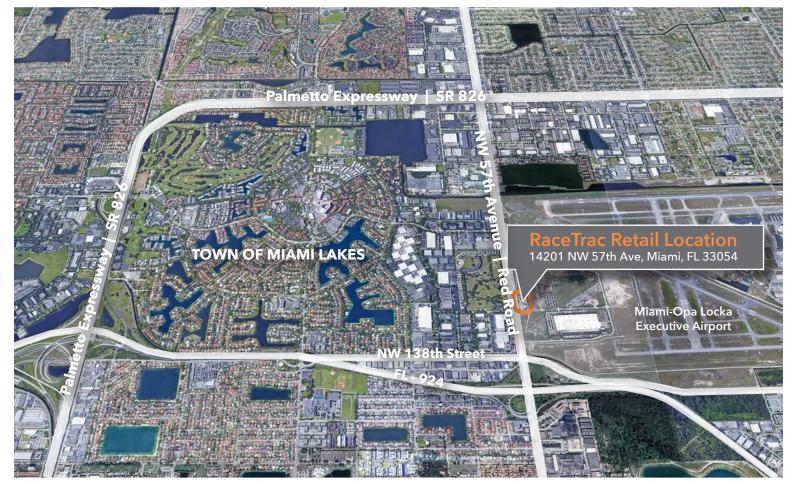

# LOCATION INFORMATION

This RaceTrac retail net lease offering is located in Central Miami-Dade County in the Town of Miami Lakes. It has the ideal retail location, with immediate freeway access and Red Road Frontage with exposure to about 50,000 cars per day.

The Town of Miami Lakes has been celebrated for it's scenic beauty, vibrant cultural environment, and for it's low crime rate, being named an All-America City finalist, and honored as one of 100 Best Communities for Young People, among other recognitions.

With it's centralized location nestled in an established and growing business park, and celebrated neighborhood this retail and land investment opportunity will thrive for the long term.