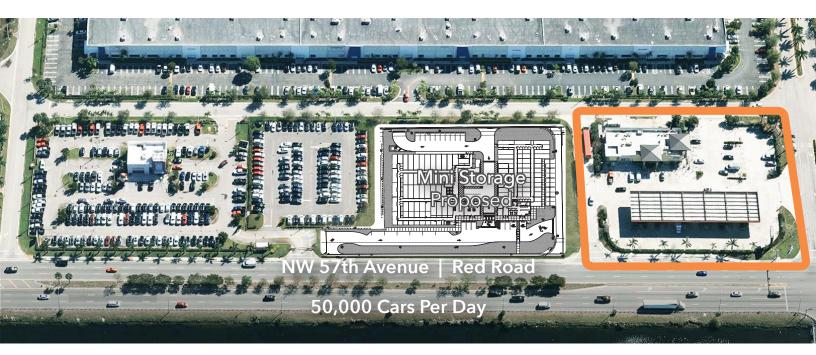

Sharing the block with this retail property is a car dealership located at the opposite corner and and a proposed 3-story mini-storage facility next door.

# AVE MASTER SITE PLAN

**AVE HIGHLIGHTS** 

# LOCATION INFORMATION

This RaceTrac retail net lease offering is located in Central Miami-Dade County in the Town of Miami Lakes. It has the ideal retail location, with immediate freeway access and Red Road Frontage with exposure to about 50,000 cars per day.