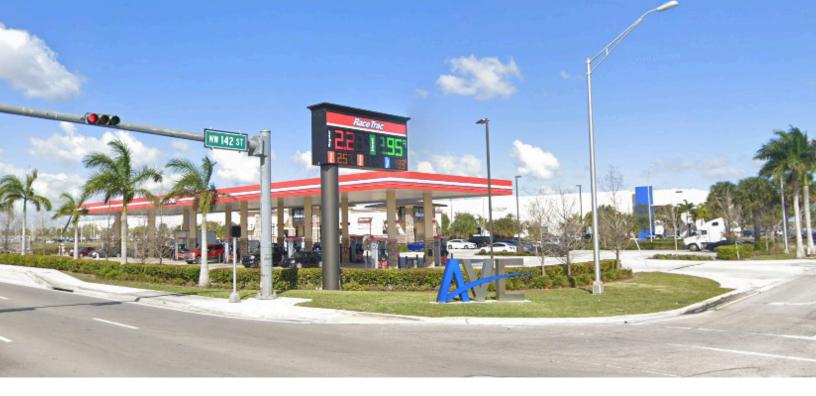

#### **TENANT INFORMATION**

RaceTrac is an American chain of gasoline service stations based in Atlanta, GA. With revenue of \$9.1 billion in 2013, and being named Best Place to Work by the South Florida Business Journal in 2012, RaceTrac has a reputation of treating both it's customers, and employees with the highest standard in the business.

# LOCATION INFORMATION

This RaceTrac retail net lease offering is located in Central Miami-Dade County in the Town of Miami Lakes. It has the ideal retail location, with immediate freeway access and Red Road Frontage with exposure to about 50,000 cars per day.