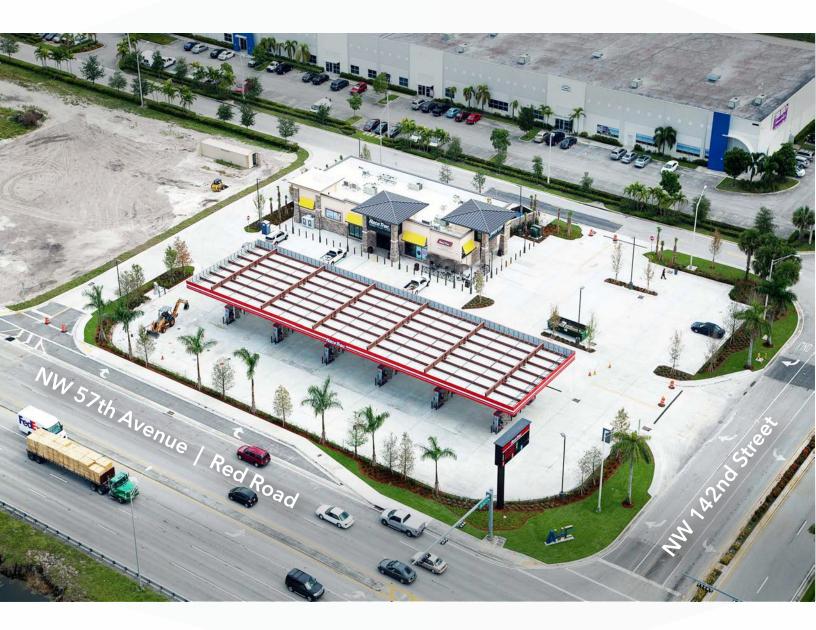

#### **PROPERTY SUMMARY**

Casal Group is pleased to offer this RaceTrac retail net lease offering with superior frontage on NW 57th Avenue | Red Road and a centralized location in Miami, Florida. The property neighbors the busy AVE Aviation & Commerce Center and The Town of Miami Lakes, and is accessed by many other neighboring businesses and residents.

Sharing the block with this retail property is a car dealership located at the opposite corner and and a proposed 3-story mini-storage facility next door.

# LOCATION INFORMATION

This RaceTrac retail net lease offering is located in Central Miami-Dade County in the Town of Miami Lakes. It has the ideal retail location, with immediate freeway access and Red Road Frontage with exposure to about 50,000 cars per day.