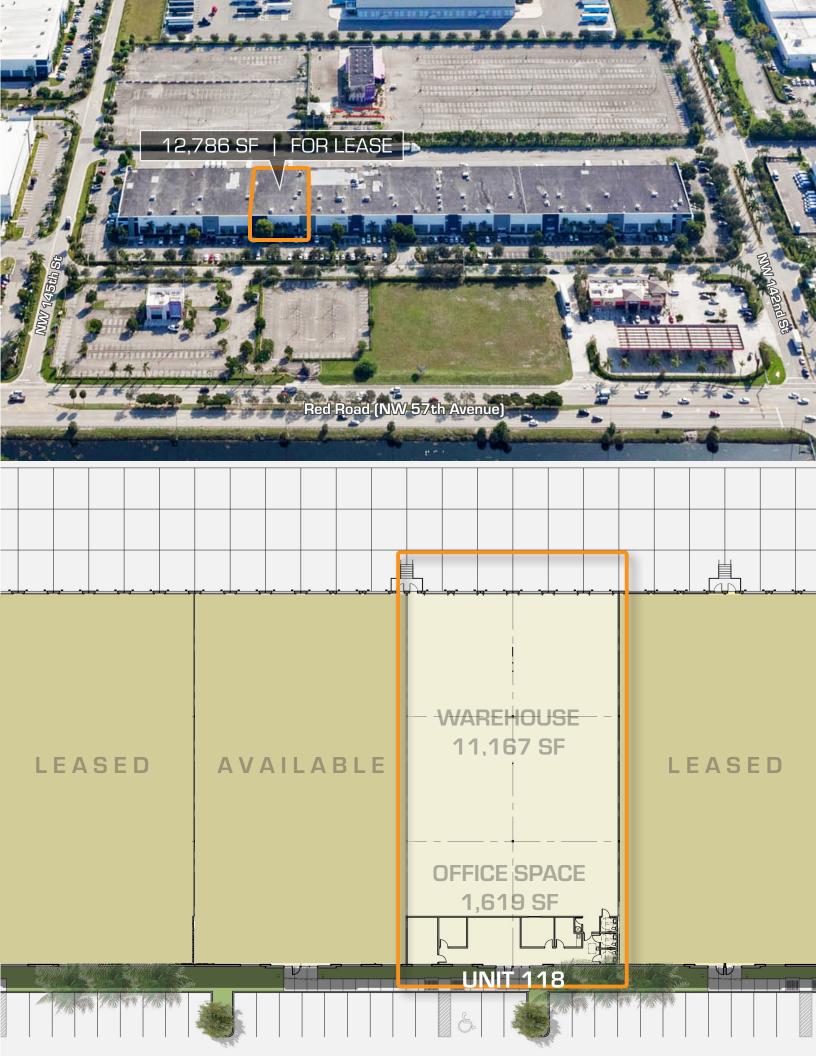

# **FOR LEASE** 12,786 SF

# **CLASS A INDUSTRIAL WAREHOUSE**

14350 NW 56th Ct | Unit 118 | Miami | FL | 33054

| TOTAL SF       | 12,786 SF       |
|----------------|-----------------|
| OFFICE SF      | 1,619 SF        |
| LOADING        | 6 Dock Doors    |
| CEILING HEIGHT | 24' - 25' Clear |
| PARKING        | 1 per 1,000 SF  |
| OPEX           | \$4.37 PSF      |
| LEASE RATE     | \$18.00 NNN PSF |

# 12,786 SF | FOR LEASE

Red Road (NW 57th Avenue)