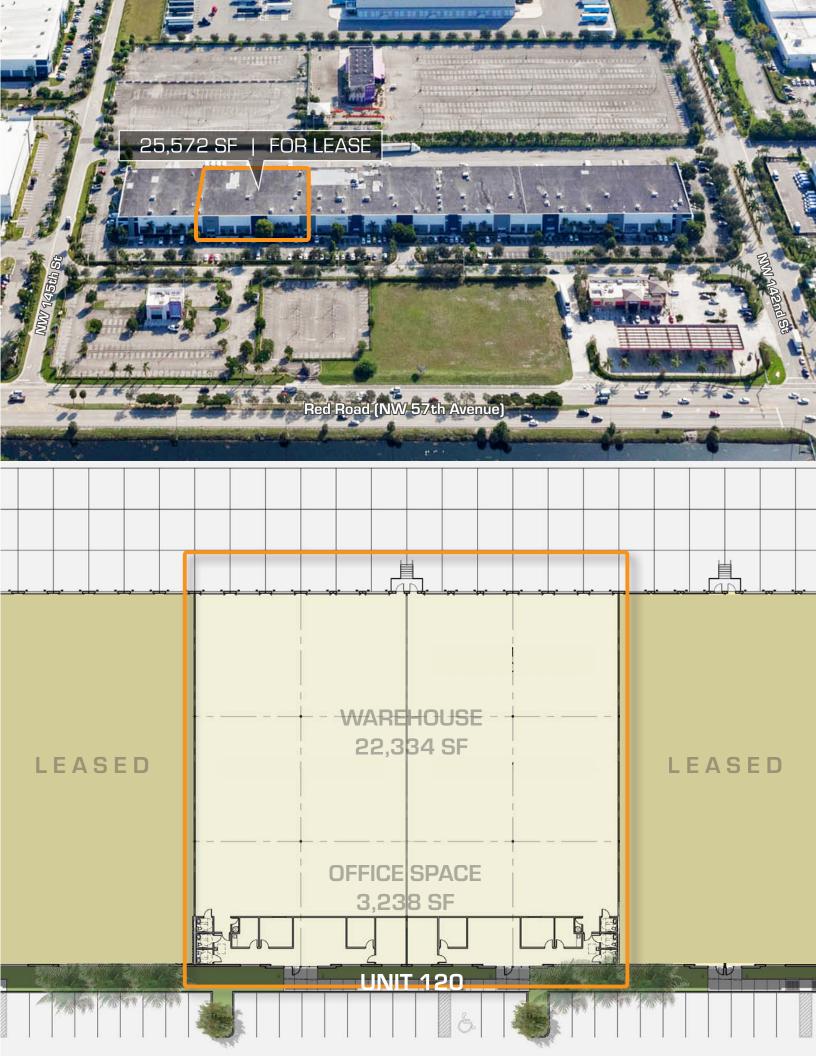

## **FOR LEASE** 25,572 SF

### **CLASS A INDUSTRIAL WAREHOUSE**

SIL

14350 NW 56th Ct | Unit 120 | Miami | FL | 33054

| TOTAL SF       | 25,572 SF       |
|----------------|-----------------|
| OFFICE SF      | 3,238 SF        |
| LOADING        | 12 Dock Doors   |
| CEILING HEIGHT | 24' - 25' Clear |
| PARKING        | 1 per 1,000 SF  |
| OPEX           | \$4.37 PSF      |
| LEASE RATE     | \$18.00 NNN PSF |

# 25,572 SF | FOR LEASE

Red Road (NW 57th Avenue)

#### PROPERTY LOCATION

AVE Aviation & Commerce Center is centrally located on NW 57th Avenue | Red Road and NW 142nd Street, just minutes to I-95, the Palmetto Expressway (SR 826), and the Gratigny Expressway (1-75).